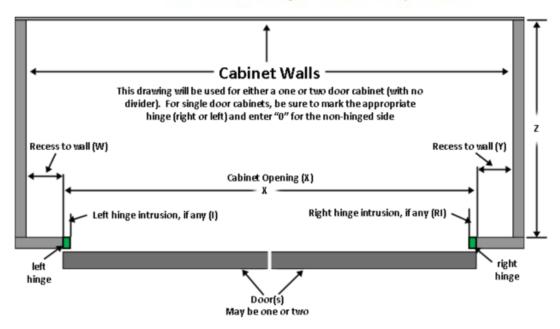

"Attention" The QuikTray Kits are NOT designed for use in a "closet style" pantry or enclosure with sheetrock walls

| Name                             | Kit Type: (Select One)                                                                 |                                           |
|----------------------------------|----------------------------------------------------------------------------------------|-------------------------------------------|
| Email                            | All In One Kit<br>Pot & Pan Kit                                                        | 5 Shelf Pantry Kit<br>6 Shelf Pantry Kit  |
| Phone                            | Drawer Slide Type:(Select One)  Side Mount Side Mount Soft Close Undermount Soft Close |                                           |
| State Zip Code<br>Cabinet # of   |                                                                                        |                                           |
| Cabinet Name(optional):          | Is the interior of yo                                                                  | ur cabinet WHITE? Y N                     |
| ***Mark <b>N/A</b> if the measur | ement does not ap                                                                      | ply to your cabinet.***                   |
| W - Recess from left edge of o   |                                                                                        | · · · · · · · · · · · · · · · · · · ·     |
| X - Total width of cabinet open  | ing                                                                                    |                                           |
| Y - Recess from right edge of    | opening to surface                                                                     | of right interior wall.                   |
| Z - Length from inside face fra  |                                                                                        |                                           |
|                                  |                                                                                        | sion (left to right, not front to back)   |
| RI - Amount that the hinges "re  | educes" the X dime                                                                     | ension (left to right, not front to back) |
|                                  |                                                                                        |                                           |