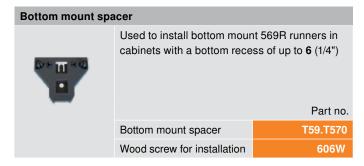

#### Components

NOTE: Rear brackets and sockets cannot be used. Cabinet bottom must be flush with top surface of bottom rail unless bottom mount spacers are used.