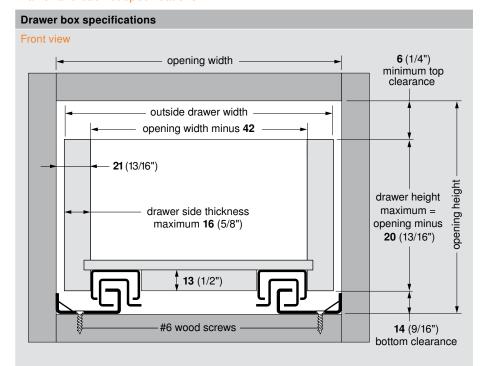

#### Drawer and cabinet specifications

NOTE: Drawer side material thickness may vary. Precise measurement of drawer side material thickness should be used when calculating outside drawer width using the table below. Inside drawer width **must** equal opening width minus **42** (1-21/32") for TANDEM to align and function optimally.

| Calculating outside drawer width                                                              |                    |                    |                   |                  |                    |
|-----------------------------------------------------------------------------------------------|--------------------|--------------------|-------------------|------------------|--------------------|
| For drawer side thickness                                                                     | <b>16</b> (5/8")   | <b>15</b> (19/32") | <b>14</b> (9/16") | <b>13</b> (1/2") | <b>12</b> (15/32") |
| Deduct from opening width                                                                     | <b>10</b> (13/32") | <b>12</b> (15/32") | <b>14</b> (9/16") | <b>16</b> (5/8") | <b>18</b> (23/32") |
| Example: For 21" opening width and a 5/8" thick drawer, 21" minus 3/8" = 20-5/8" drawer width |                    |                    |                   |                  |                    |