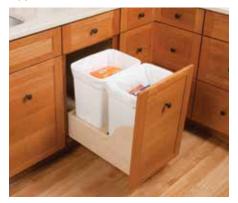

# TANDEM plus BLUMOTION 569R — heavy duty bottom mount runners

## Description

- Full extension bottom mount concealed drawer runners with BLUMOTION
- For face frame and panel applications
- Tool-free height and tilt adjustment
- Concealed roller carriages with permanently lubricated synthetic rollers create a smooth running action
- Locking devices enable easy drawer insertion and removal
- 125 lb static, 110 lb dynamic load capacity

#### **Applications**