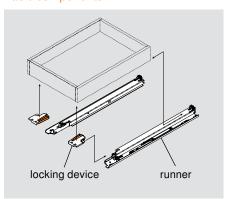

#### Basic components

#### Components

NOTE: Rear brackets and sockets cannot be used. Cabinet bottom must be flush with top surface of bottom rail unless bottom mount spacers are used.