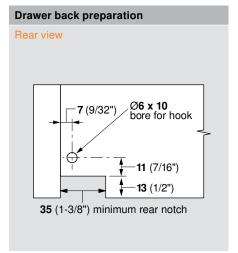

#### Drawer and cabinet specifications

NOTE: Drawer side material thickness may vary. Precise measurement of drawer side material thickness should be used when calculating outside drawer width using the table below. Inside drawer width **must** equal opening width minus **42** (1-21/32") for TANDEM to align and function optimally.

| Calculating outside drawer width                                                              |                    |                    |                   |                  |                    |
|-----------------------------------------------------------------------------------------------|--------------------|--------------------|-------------------|------------------|--------------------|
| For drawer side thickness                                                                     | <b>16</b> (5/8")   | <b>15</b> (19/32") | <b>14</b> (9/16") | <b>13</b> (1/2") | <b>12</b> (15/32") |
| Deduct from opening width                                                                     | <b>10</b> (13/32") | <b>12</b> (15/32") | <b>14</b> (9/16") | <b>16</b> (5/8") | <b>18</b> (23/32") |
| Example: For 21" opening width and a 5/8" thick drawer, 21" minus 3/8" = 20-5/8" drawer width |                    |                    |                   |                  |                    |