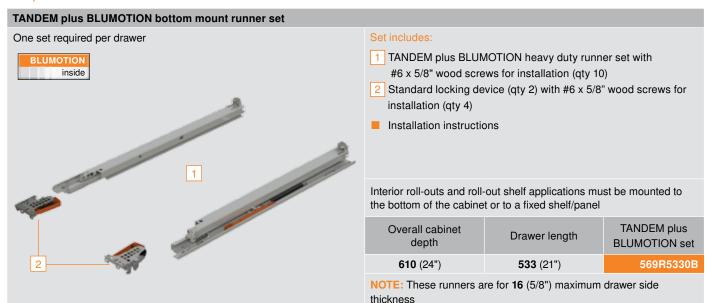

# TANDEM plus BLUMOTION 569R — heavy duty bottom mount runners

#### Basic components

#### Components

NOTE: Rear brackets and sockets cannot be used. Cabinet bottom must be flush with top surface of bottom rail unless bottom mount spacers are used.