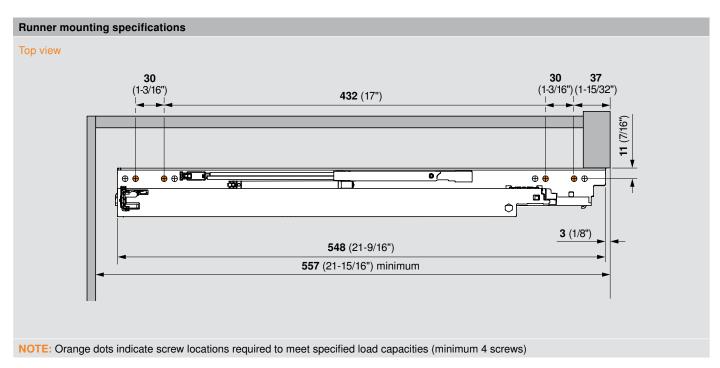

#### Components

NOTE: Rear brackets and sockets cannot be used. Cabinet bottom must be flush with top surface of bottom rail unless bottom mount spacers are used.

# Specifications