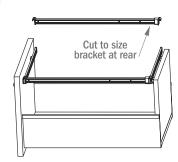

- A: Side-to-side rail; FF-LET; 1 per kit
- **B**: Cut to size cross rail; FF-SKA-25.000; 2 per kit
- C: Cut to size bracket; FF-R25; 2 per kit
- **D**: Front and back rail; FF-1FL-13.153;

- E: Side-to-side rail; FF-LEG; 1 per kit
- F: Cut to size cross rail; FF-SKA-25.000; 2 per kit
- G: Cut to size bracket; FF-R25; 2 per kit
- l: Front and back rail; FF-1FL-16.153; 2 per kit

#### Install side-to-side rail