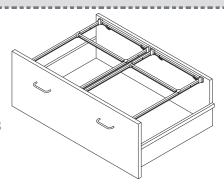

# File Frame. Hanging file system kits.

CompX Timberline File Frame kits provide an easy-to-install filing system which will accommodate any drawer size. Kits contain all components needed to file frontto-back or side-to-side in properly sized drawers.

- A: Side-to-side rail; FF-LET; 1 per kit
- **B**: Cut to size cross rail; FF-SKA-25.000; 2 per kit
- C: Cut to size bracket; FF-R25; 2 per kit
- **D**: Front and back rail; FF-1FL-13.153;

- E: Side-to-side rail; FF-LEG; 1 per kit
- F: Cut to size cross rail; FF-SKA-25.000; 2 per kit
- G: Cut to size bracket; FF-R25; 2 per kit
- l: Front and back rail; FF-1FL-16.153; 2 per kit

## Determine kit needed

Attach fixed rail

Size, cut and install rails

#### Install side-to-side rail