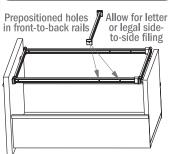

### File Frame kits for varying drawer box dimensions

- Versatile, can be used with wood or metal drawer box systems
- Each kit supplied with the components for front to back and side to side filing
- Fits drawer boxes up to 26" deep
- Works with both 3 & 4 sided drawer boxes
- Easy to install

# File Frame. Hanging file system kits.

CompX Timberline File Frame kits provide an easy-to-install filing system which will accommodate any drawer size. Kits contain all components needed to file frontto-back or side-to-side in properly sized drawers.