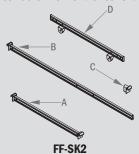

- A: Side-to-side rail; FF-LET; 1 per kit
- **B**: Cut to size cross rail; FF-SKA-25.000; 2 per kit
- C: Cut to size bracket; FF-R25; 2 per kit
- **D**: Front and back rail; FF-1FL-13.153;

- E: Side-to-side rail; FF-LEG; 1 per kit
- F: Cut to size cross rail; FF-SKA-25.000; 2 per kit
- G: Cut to size bracket; FF-R25; 2 per kit
- l: Front and back rail; FF-1FL-16.153; 2 per kit