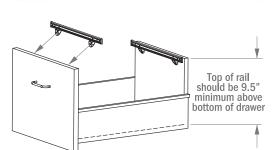

## Determine kit needed

Attach fixed rail

Size, cut and install rails

#### Install side-to-side rail