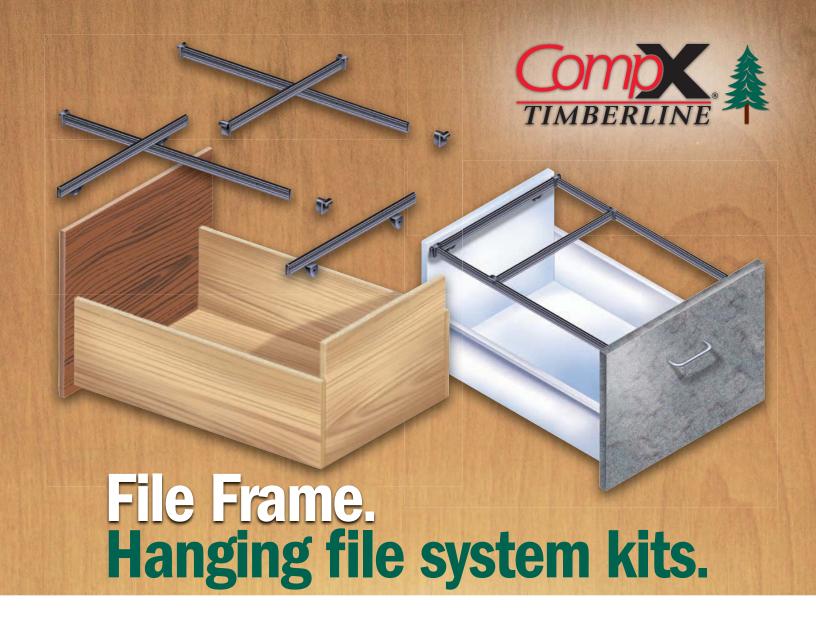

# File Frame. Hanging file system kits.

CompX Timberline File Frame kits provide an easy-to-install filing system which will accommodate any drawer size. Kits contain all components needed to file frontto-back or side-to-side in properly sized drawers.

### File Frame kits for varying drawer box dimensions

- Versatile, can be used with wood or metal drawer box systems
- Each kit supplied with the components for front to back and side to side filing
- Fits drawer boxes up to 26" deep
- Works with both 3 & 4 sided drawer boxes
- Easy to install

- File rails snap into place and adjust easily between filing configurations
- Proven design and durability
- Combine two kits for lateral drawers
- Attractive black finish
- Letter & Legal size kits available