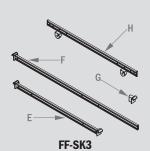

- A: Side-to-side rail; FF-LET; 1 per kit
- **B**: Cut to size cross rail; FF-SKA-25.000; 2 per kit
- C: Cut to size bracket; FF-R25; 2 per kit
- **D**: Front and back rail; FF-1FL-13.153;

- E: Side-to-side rail; FF-LEG; 1 per kit
- F: Cut to size cross rail; FF-SKA-25.000; 2 per kit
- G: Cut to size bracket; FF-R25; 2 per kit
- l: Front and back rail; FF-1FL-16.153; 2 per kit