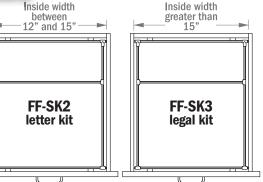

  - ▶ FF-SK3 for legal width drawers

Only from **CompX Security Products**, the one-stop cabinet lock supplier.

## Determine kit needed

Attach fixed rail

Size, cut and install rails