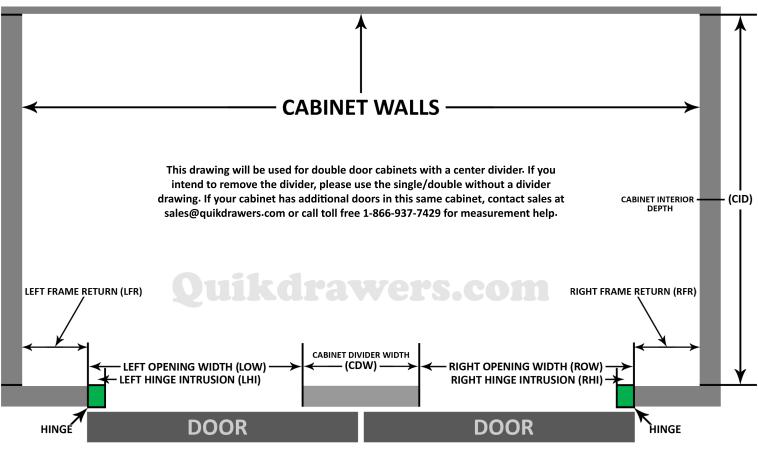

## Face Frame Style Cabinet Top View

| ma                             |                                                                                                                                                    | Kit Type: (                                    | Select One)                |
|--------------------------------|----------------------------------------------------------------------------------------------------------------------------------------------------|------------------------------------------------|----------------------------|
|                                |                                                                                                                                                    |                                                | 5 Shelf Pantry Kit         |
| ail                            |                                                                                                                                                    | _ 3 Shelf Pot & Pan Kit                        | 6 Shelf Pantry Kit         |
| one                            |                                                                                                                                                    | _                                              |                            |
| te Zip Code                    |                                                                                                                                                    | Drawer Slide Type: (Select One)                |                            |
| inet Name                      |                                                                                                                                                    | Side Mount                                     |                            |
| (optional)                     | Cabinet # of                                                                                                                                       | Side Mount Soft Close<br>Undermount Soft Close |                            |
| April DI / A 16 th a rea       |                                                                                                                                                    | Is the interior of ye                          | our cabinet WHITE?         |
| •                              | easurement does not apply to your cabinet** easurements to the nearest 1/16" below                                                                 |                                                | our cabinet WHITE?<br>_ No |
| Record your m                  |                                                                                                                                                    | Yes                                            | _ No                       |
| Record your mo                 | easurements to the nearest 1/16" below                                                                                                             | Yes<br>e of opening to surface o               | _ No                       |
| Record your me                 | easurements to the nearest 1/16" below  RFR - Recess from left and right edge                                                                      | Yes<br>e of opening to surface o               | _ No                       |
| Record your me LFRLOW CDW - Wi | easurements to the nearest 1/16" below  RFR - Recess from left and right edge ROW - Total width of each cabinet o                                  | Yes<br>e of opening to surface o<br>pening     | _ No                       |
| Record your me LFRLOW CDW - Wi | easurements to the nearest 1/16" below  RFR - Recess from left and right edge ROW - Total width of each cabinet o idth of center divider (mullion) | Yes e of opening to surface o pening urface    | f wall                     |