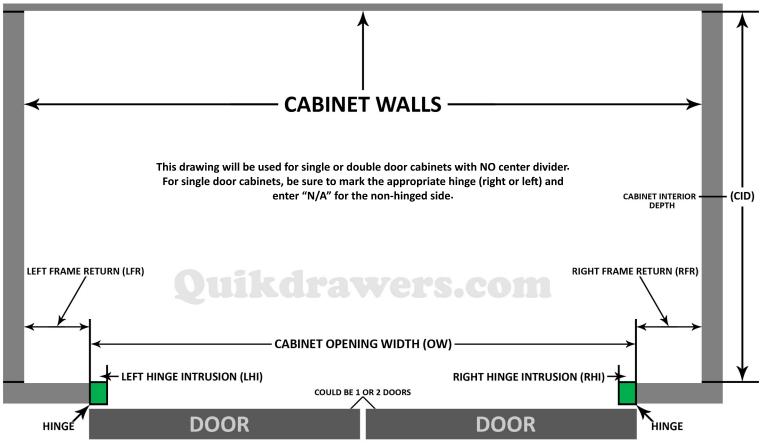

## Face Frame Style Cabinet Top View

\*ATTENTION\* The QuikTRAY Kits are NOT designed for use in a "closet style" pantry or enclosure with sheetrock walls

| Namo                                                             | Kit Type: (Select One)                     |                                        |
|------------------------------------------------------------------|--------------------------------------------|----------------------------------------|
| Name                                                             | <ul> <li>2 Shelf All In One Kit</li> </ul> |                                        |
| Email                                                            | (Item # 14288)<br>3 Shelf Pot & Pan Kit    | (Item # 28131)                         |
| Phone                                                            | — (Item # 27512)                           | 0 311611 Failtly Kit<br>(Item # 27924) |
| State Zip Code                                                   |                                            |                                        |
| Cabinet Name                                                     | <b>Drawer Slide Type: (Select One)</b>     |                                        |
| (optional) Cabinet # of                                          | Side Mount                                 |                                        |
|                                                                  | <ul> <li>Side Mount Soft Close</li> </ul>  |                                        |
|                                                                  | Undermount                                 | Soft Close                             |
| **Mark N/A if the measurement does not apply to your cabinet**   | Is the interior of your cabinet WHITE?     |                                        |
| Record your measurements to the nearest 1/16" below              | Yes No                                     |                                        |
| LFR - Recess from left edge of opening to surface o              | f left interior wall                       |                                        |
| OW - Total width of cabinet opening                              |                                            |                                        |
| RFR - Recess from right edge of opening to surface               | of right interior wall                     |                                        |
| CID - Length from inside face frame to rear inside s             | surface                                    |                                        |
| LHI - Amount that the hinge "reduces" the "OW" d                 | limension (Left/Right, not                 | Front to Back)                         |
| $\_\_\_$ RHI - Amount that the hinge "reduces" the "OW" ${ m c}$ | dimension (Left/Right, not                 | Front to Back)                         |
|                                                                  |                                            |                                        |